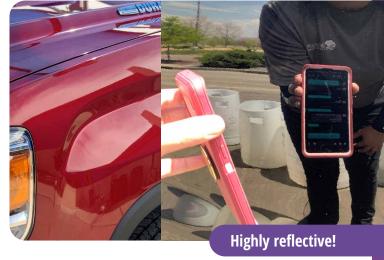

### **CLEANER. SHINIER. DRIER.**

Our Beyond Ceramic Coatings create a barrier against road films, grime and mud to prevent them from adhering to the vehicle. Once applied, the surface will repel water which will drastically reduce drying time. The high reflective gloss properties of these coatings leave the vehicle with a clean, clear, deep finish and a longer lasting shine.