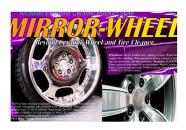

#### MIRROR WHEEL

A non-acidic wheel cleaner that combines safety and performance. Formulated and blended with our unique surfactants, alkaline compounds, and our Beyond Ceramic Technology; Mirror Wheel quickly and effectively repels road films, brake dust, oils, and other soils. This one of a kind blend produces a thick, green foam which boosts surface dwell time and produces a deep cleaning action. This product may be used with on-line wheel and tire application equipment in all wash types or used manually. Dilutions up to 100:1.