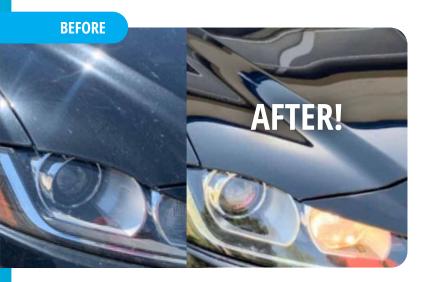

### **CLEANER. SHINIER. DRIER.**

Our Beyond Ceramic Coatings create a barrier against road films, grime and mud to prevent them from adhering to the vehicle. Once applied, the surface will repel water which will drastically reduce drying time. The high reflective gloss properties of these coatings leave the vehicle with a clean, clear, deep finish and a longer lasting shine.