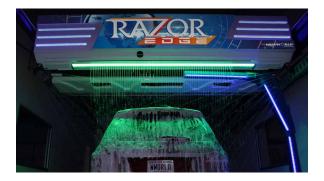

#### TOUCHLESS / IN-BAY AUTOMATIC **CAR WASH EQUIPMENT**

Arcadian Services is pleased to offer the full line of Belanger and Washworld Touchless Car Wash Systems, including the Saber and Kondor units from Belanger and the Washworld Razor & Revv units. Call us today to receive detailed information on our wash systems.