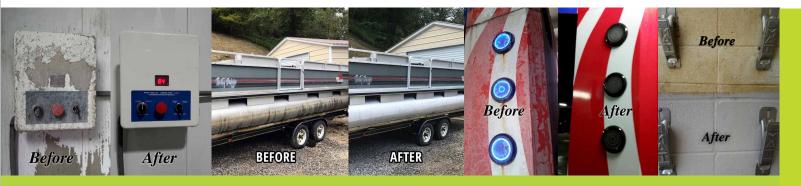

## NU-WALL™ THE #1 WALL AND EQUIPMENT CLEANER

### Nothing Cleans Walls Like Nu-Wall

Nu-Wall™ is the fastest. most effective wall cleaner to remove the scum, buildup. and dirt that is on your wash walls. **NU-WALL™** THE #1 WALL CLEANER

#### NU-WALL™ 2 THE #1 HF FREE WALL CLEANER

Thanks to Arcadian Services Nu-Wall™, wall cleaning is fast and easy! Spray Nu-Wall on brick, block, metal, or fiberglass panels. Allow to sit a minute or two. Rinse away with high pressure for a CLEAN wall! Your walls look "brand-new" and it requires no scrubbing.

WALL CLEANING IN CARWASHES IS NO LONGER A HARD, LABOR-INTENSIVE JOB.