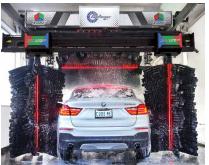

#### TOUCHLESS / IN-BAY AUTOMATIC **CAR WASH EQUIPMENT**

Arcadian Services is pleased to offer the full line of Belanger and Washworld Touchless Car Wash Systems, including the Saber and Kondor units from Belanger and the Washworld Razor & Revv units. Call us today to receive detailed information on our wash systems.