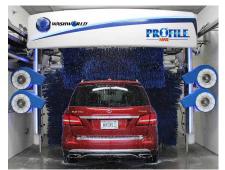

#### FRICTION AND SOFT CLOTH IN-BAY **CAR WASH EQUIPMENT**

Arcadian Services offers the Belanger Cube and Freestyler and the Washworld Profile Soft Cloth In-Bay Automatic Car Wash Systems. These units provide superior cleaning in locations where owners and customers may prefer friction versus no-touch cleaning. Please call us for details on these In-Bay Friction units.